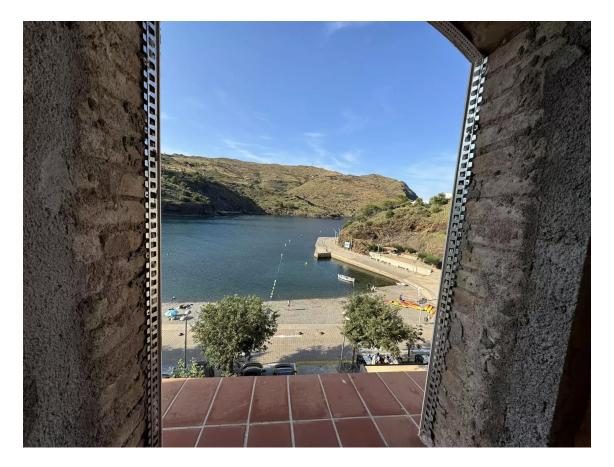

# 900€ Apartment with terrace on the seafront, available for temporary rent in Portbou.

Coming soon, 4 fully renovated apartments on the seafront, available for temporary rent in Portbou. Minimum duration 1 year.

Second floor 75m2 apartment consisting of a dining room-kitchen with access to the porch, a bedroom with access to a terrace with a sea view and a full bathroom with shower, €900/month

Available from April 2025.

All apartments enjoy magnificent panoramic views of the sea, have large terraces and have access to a communal patio-garden.

The building has an elevator. All homes have air conditioning and heating.

Supplies are not included in the price indicated. Fully furnished.