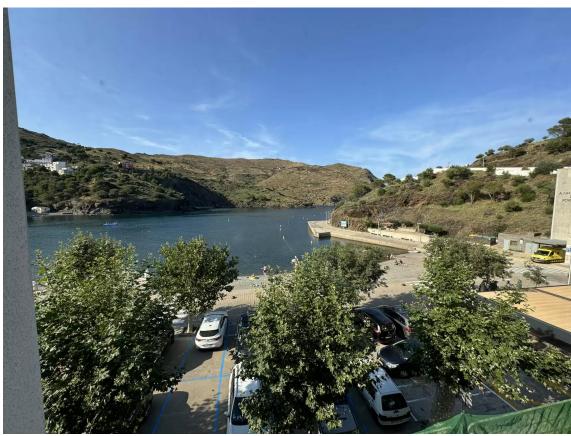

# 900€ Apartment with terrace on the seafront, available for temporary rent in Portbou.

Coming soon, 4 fully renovated apartments on the seafront, available for temporary rent in Portbou. Minimum duration 1 year.

Second floor 75m2 apartment consisting of a dining room-kitchen with access to the porch, a bedroom with access to a terrace with a sea view and a full bathroom with shower, €900/month

Available from April 2025.

All apartments enjoy magnificent panoramic views of the sea, have large terraces and have access to a communal patio-garden.

The building has an elevator. All homes have air conditioning and heating.

Supplies are not included in the price indicated. Fully furnished.

**Transaction:** Rental **Category:** Apartment with sea

view

**Municipality:** Alt Empordà **Surface area:** 75 m<sup>2</sup>

**Rooms:** 1 **Bathrooms:** 1 bathroom

Terrace:YesGarden:YesCentral heating:YesAir conditioning:YesLift:YesFurnished:Yes