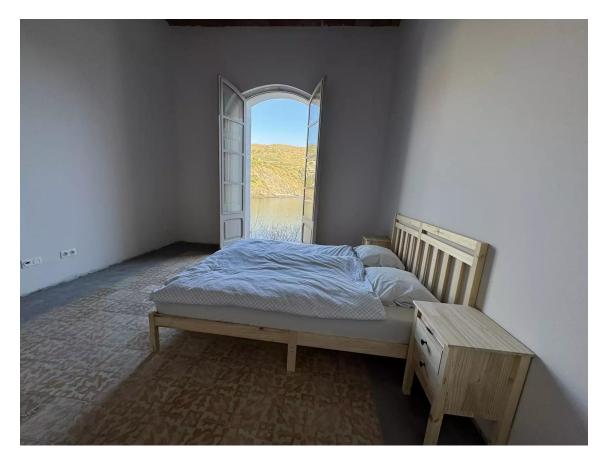

Second floor 75m2 apartment consisting of a dining room-kitchen with access to the porch, a bedroom with access to a terrace with a sea view and a full bathroom with shower, €900/month

Available from April 2025.

All apartments enjoy magnificent panoramic views of the sea, have large terraces and have access to a communal patio-garden.

The building has an elevator. All homes have air conditioning and heating.

Supplies are not included in the price indicated. Fully furnished.

**Transaction:** Rental **Category:** Apartment with sea

view

**Municipality:** Alt Empordà **Surface area:** 75 m<sup>2</sup>

**Rooms:** 1 **Bathrooms:** 1 bathroom

Terrace:YesGarden:YesCentral heating:YesAir conditioning:YesLift:YesFurnished:Yes