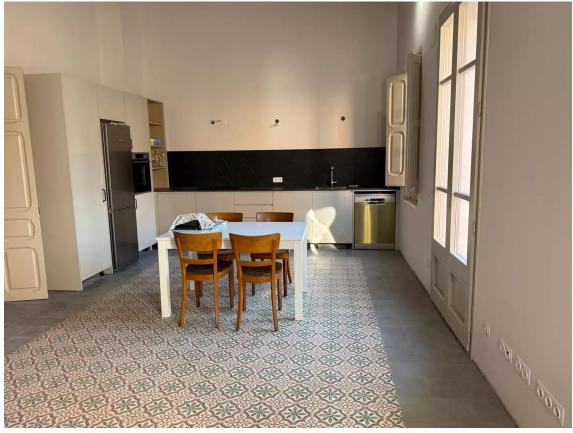

Second floor 75m2 apartment consisting of a dining room-kitchen with access to the porch, a bedroom with access to a terrace with a sea view and a full bathroom with shower, €900/month

Available from April 2025.

All apartments enjoy magnificent panoramic views of the sea, have large terraces and have access to a communal patio-garden.

The building has an elevator. All homes have air conditioning and heating.

Supplies are not included in the price indicated. Fully furnished.

**Transaction:** Rental **Category:** Apartment with sea

view

**Municipality:** Alt Empordà **Surface area:** 75 m<sup>2</sup>

**Rooms:** 1 **Bathrooms:** 1 bathroom

Terrace:YesGarden:YesCentral heating:YesAir conditioning:YesLift:YesFurnished:Yes