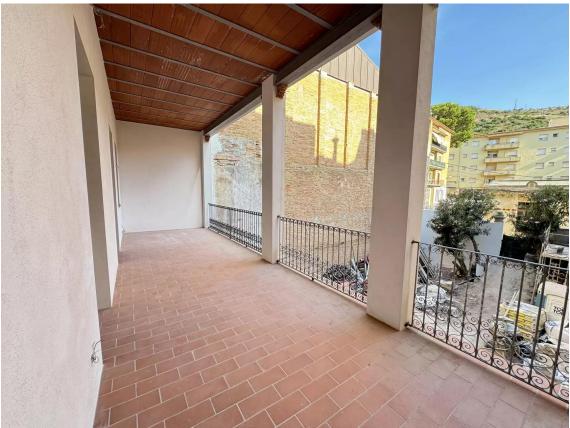

Second floor 75m2 apartment consisting of a dining room-kitchen with access to the porch, a bedroom with access to a terrace with a sea view and a full bathroom with shower, €900/month

Available from April 2025.

All apartments enjoy magnificent panoramic views of the sea, have large terraces and have access to a communal patio-garden.

The building has an elevator. All homes have air conditioning and heating.

Supplies are not included in the price indicated. Fully furnished.