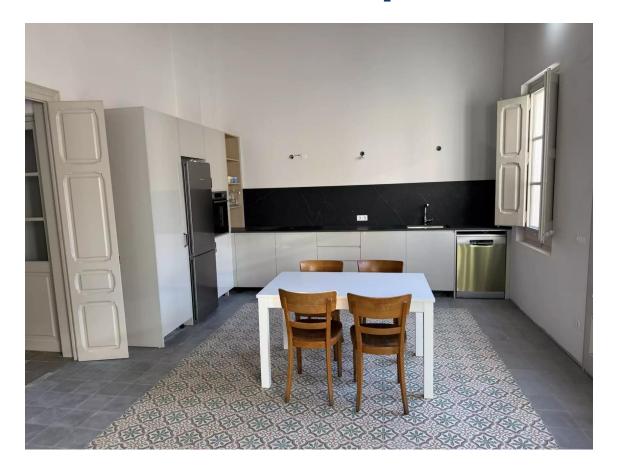

Second floor 75m2 apartment consisting of a dining room-kitchen with access to the porch, a bedroom with access to a terrace with a sea view and a full bathroom with shower, €900/month

Available from April 2025.

All apartments enjoy magnificent panoramic views of the sea, have large terraces and have access to a communal patio-garden.

The building has an elevator. All homes have air conditioning and heating.

Supplies are not included in the price indicated. Fully furnished.

**Transaction:** Rental **Category:** Apartment with sea

view

**Municipality:** Alt Empordà **Surface area:** 75 m<sup>2</sup>

**Rooms:** 1 **Bathrooms:** 1 bathroom

Terrace:YesGarden:YesCentral heating:YesAir conditioning:YesLift:YesFurnished:Yes