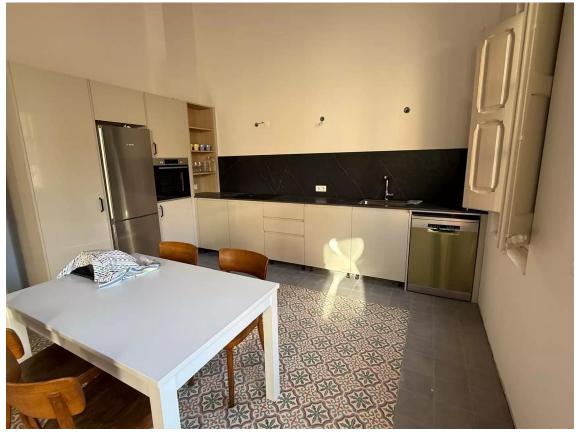

Second floor 75m2 apartment consisting of a dining room-kitchen with access to the porch, a bedroom with access to a terrace with a sea view and a full bathroom with shower, €900/month

Available from April 2025.

All apartments enjoy magnificent panoramic views of the sea, have large terraces and have access to a communal patio-garden.

The building has an elevator. All homes have air conditioning and heating.

Supplies are not included in the price indicated. Fully furnished.

**Transaction:** Rental **Category:** Apartment with sea

view

**Municipality:** Alt Empordà **Surface area:** 75 m<sup>2</sup>

**Rooms:** 1 **Bathrooms:** 1 bathroom

Terrace:YesGarden:YesCentral heating:YesAir conditioning:YesLift:YesFurnished:Yes