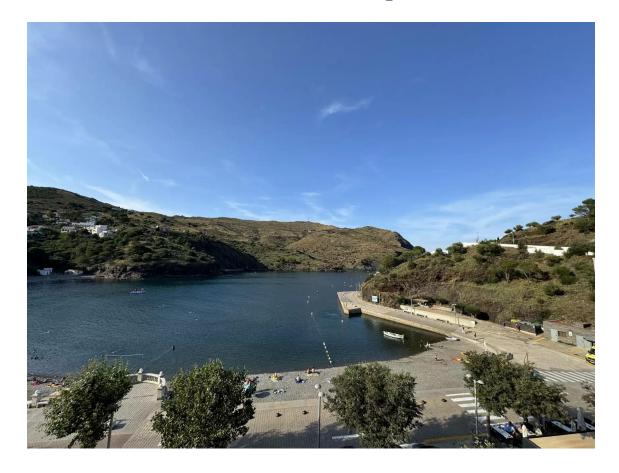

# 900€ Apartment with terrace on the seafront, available for temporary rent in Portbou.

Coming soon, 4 fully renovated apartments on the seafront, available for temporary rent in Portbou. Minimum duration 1 year.

Second floor 75m2 apartment consisting of a dining room-kitchen with access to the porch, a bedroom with access to a terrace with a sea view and a full bathroom with shower, €900/month

Available from April 2025.

All apartments enjoy magnificent panoramic views of the sea, have large terraces and have access to a communal patio-garden.

The building has an elevator. All homes have air conditioning and heating.

Supplies are not included in the price indicated. Fully furnished.