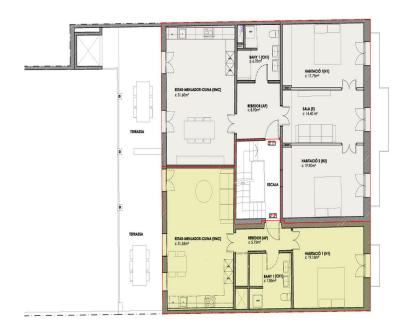

Second floor 75m2 apartment consisting of a dining room-kitchen with access to the porch, a bedroom with access to a terrace with a sea view and a full bathroom with shower, €900/month

Available from April 2025.

**Transaction:** Rental **Category:** Apartment with sea

view

**Municipality:** Alt Empordà **Surface area:** 75 m<sup>2</sup>

**Rooms:** 1 **Bathrooms:** 1 bathroom

Terrace:YesGarden:YesCentral heating:YesAir conditioning:YesLift:YesFurnished:Yes

| SUP CONSTRUÏDES | P2        |
|-----------------|-----------|
| HAB 2on 1a_     | 113,65 m2 |
| HAB 2on 2a_     | 75,70 m2  |

Migdia, 50, baixos - 17002 Telèfon: 972 22 61 60

e-mail: info@administracionsgirona.cat