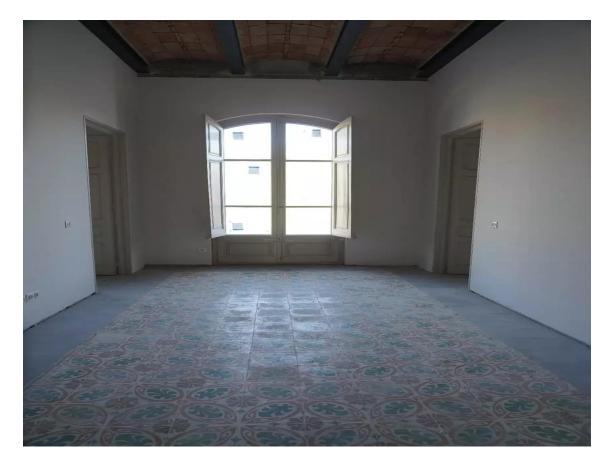

Second floor 75m2 apartment consisting of a dining room-kitchen with access to the porch, a bedroom with access to a terrace with a sea view and a full bathroom with shower, €900/month

Available from April 2025.

All apartments enjoy magnificent panoramic views of the sea, have large terraces and have access to a communal patio-garden.

The building has an elevator. All homes have air conditioning and heating.

Supplies are not included in the price indicated. Fully furnished.

**Transaction:** Rental **Category:** Apartment with sea

view

**Municipality:** Alt Empordà **Surface area:** 75 m<sup>2</sup>

**Rooms:** 1 **Bathrooms:** 1 bathroom

Terrace:YesGarden:YesCentral heating:YesAir conditioning:YesLift:YesFurnished:Yes