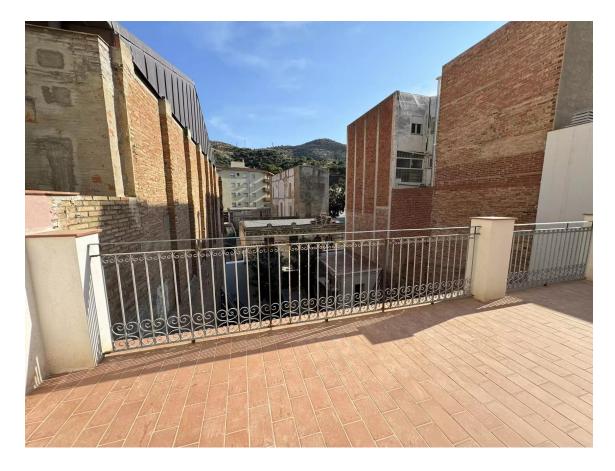

Second floor 75m2 apartment consisting of a dining room-kitchen with access to the porch, a bedroom with access to a terrace with a sea view and a full bathroom with shower, €900/month

Available from April 2025.

All apartments enjoy magnificent panoramic views of the sea, have large terraces and have access to a communal patio-garden.

The building has an elevator. All homes have air conditioning and heating.

Supplies are not included in the price indicated. Fully furnished.