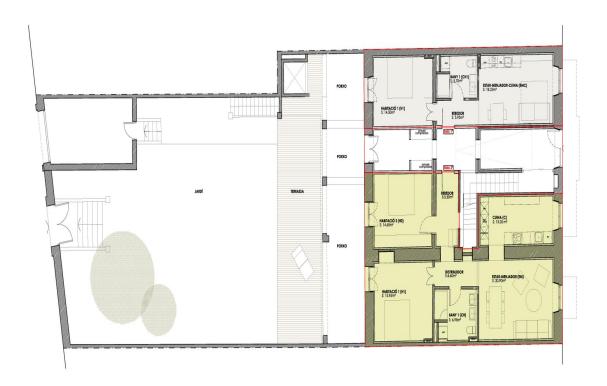

Second floor 75m2 apartment consisting of a dining room-kitchen with access to the porch, a bedroom with access to a terrace with a sea view and a full bathroom with shower, €900/month

Available from April 2025.

**Transaction:** Rental **Category:** Apartment with sea

view

**Municipality:** Alt Empordà **Surface area:** 75 m<sup>2</sup>

**Rooms:** 1 **Bathrooms:** 1 bathroom

Terrace:YesGarden:YesCentral heating:YesAir conditioning:YesLift:YesFurnished:Yes

| SUP CONSTRUÏDES | P2        |
|-----------------|-----------|
| HAB 2on 1a_     | 113,65 m2 |
| HAB 2on 2a_     | 75,70 m2  |

Migdia, 50, baixos - 17002 Telèfon: 972 22 61 60

e-mail: info@administracionsgirona.cat