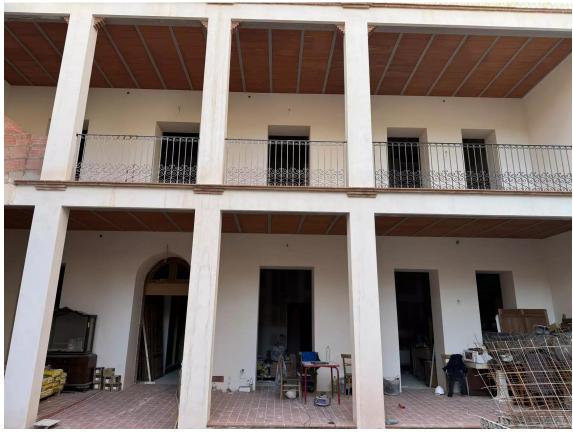

# 900€ Apartment with terrace on the seafront, available for temporary rent in Portbou.

Coming soon, 4 fully renovated apartments on the seafront, available for temporary rent in Portbou. Minimum duration 1 year.

Second floor 75m2 apartment consisting of a dining room-kitchen with access to the porch, a bedroom with access to a terrace with a sea view and a full bathroom with shower, €900/month

Available from April 2025.

All apartments enjoy magnificent panoramic views of the sea, have large terraces and have access to a communal patio-garden.

The building has an elevator. All homes have air conditioning and heating.

Supplies are not included in the price indicated. Fully furnished.