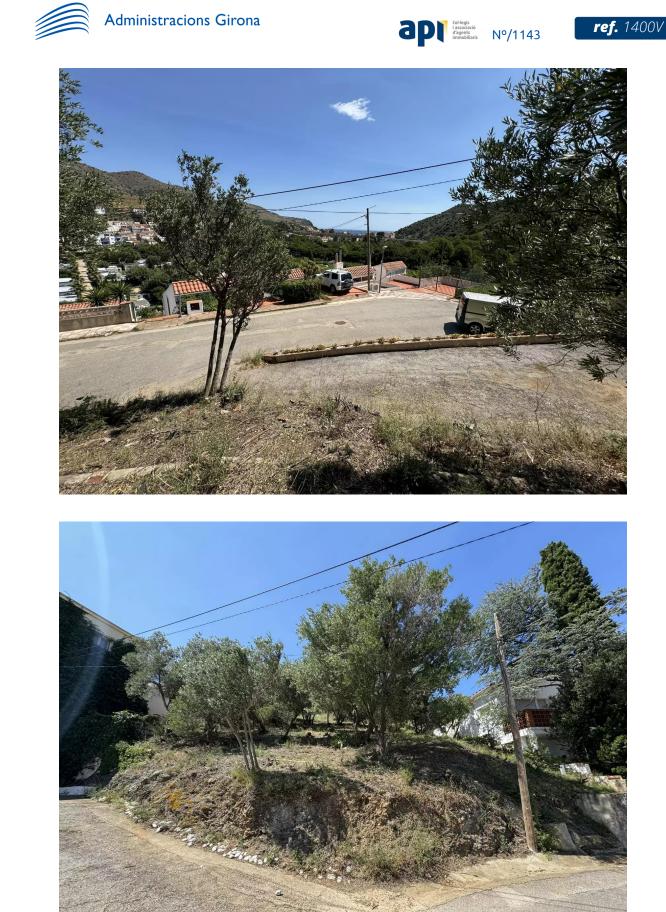

## Land to build with wide views in Colera

## 70.000 €

Land ready to build in the Sant Miquel de Colera urbanization. Enjoy wide views of the town and the sea. Maximum occupancy for main building: 30% Possibility of building a ground floor plus a first floor.

| Transaction:   | Sale               | Category:            | Plot        |
|----------------|--------------------|----------------------|-------------|
| Work category: | New construction   | <b>Municipality:</b> | Alt Empordà |
| Surface area:  | 446 m <sup>2</sup> |                      |             |
|                |                    |                      |             |