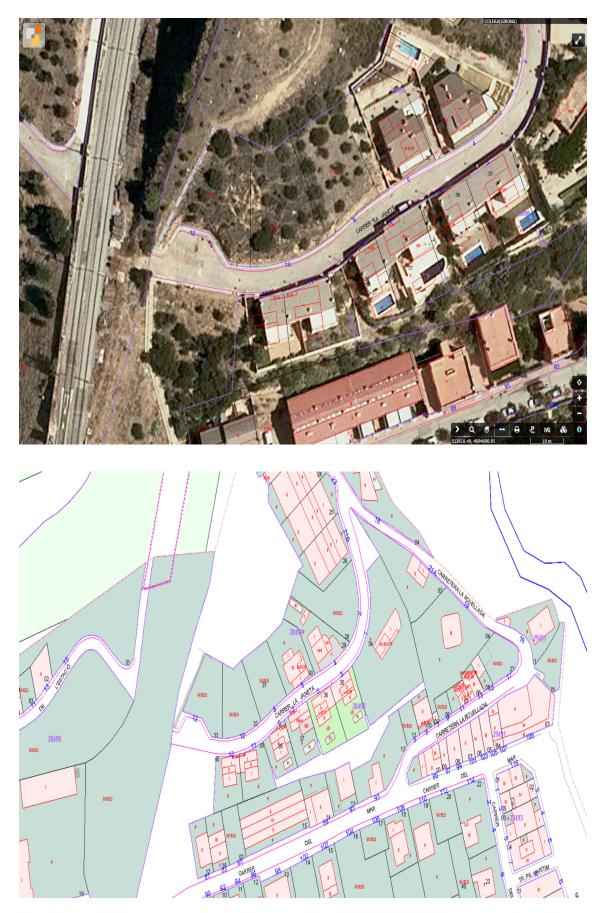

## **ref.** 1255V

plot with good views.

99.000 €

Land of 471 m2 to build a detached house, in a completely finished urbanization. Great views and south orientation.

Transaction: Work category: Land: Sale New construction 471 m<sup>2</sup> Category: Municipality: Plot Alt Empordà

## **ref.** 1255V

| 🄁 parcela la janeta '                 | 0.pdf - Adobe Reader                                            |                           |                                |
|---------------------------------------|-----------------------------------------------------------------|---------------------------|--------------------------------|
| Archivo Edición Ver Ventana Ayuda 🛛 🕹 |                                                                 |                           |                                |
| I 🕄 🖉 🖓                               | 🖹 🖨 🖂   🌒 🖡 1 / 1   🖷 🕂 151% 🔻                                  |                           | Herramientas Firmar Comentario |
|                                       |                                                                 |                           | <u> </u>                       |
| Ø                                     |                                                                 |                           |                                |
|                                       | PARCELA CATASTRAL                                               |                           |                                |
|                                       | Localización                                                    |                           |                                |
|                                       | CL LA JANETA 10                                                 |                           |                                |
|                                       | COLERA (GIRONA)                                                 |                           |                                |
|                                       | Superficie gráfica                                              |                           |                                |
|                                       | 471 m <sup>2</sup>                                              |                           | 1                              |
|                                       |                                                                 |                           |                                |
| 🐉 Inicio 🦷 🚯                          | Session - 37.252.122 闷 Bandeja de entrada 🔰 Sede Electrónica de | al 🔁 parcela la janeta 10 | S 😡 🕥 18:24                    |