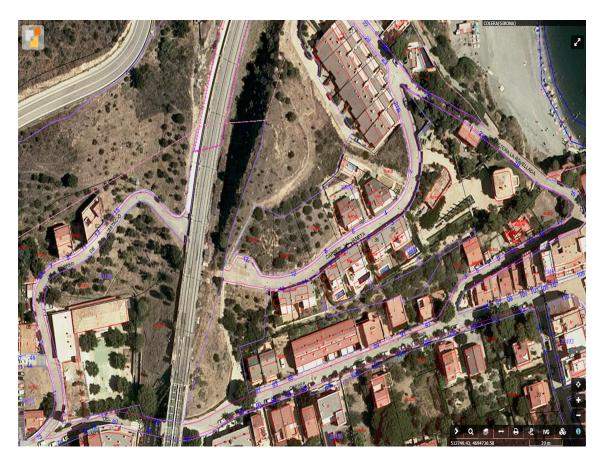

## **ref.** 1255V

plot with good views.

99.000 €

Land of 471 m2 to build a detached house, in a completely finished urbanization. Great views and south orientation.

Transaction: Work category: Land: Sale New construction 471 m<sup>2</sup> Category: Municipality: Plot Alt Empordà