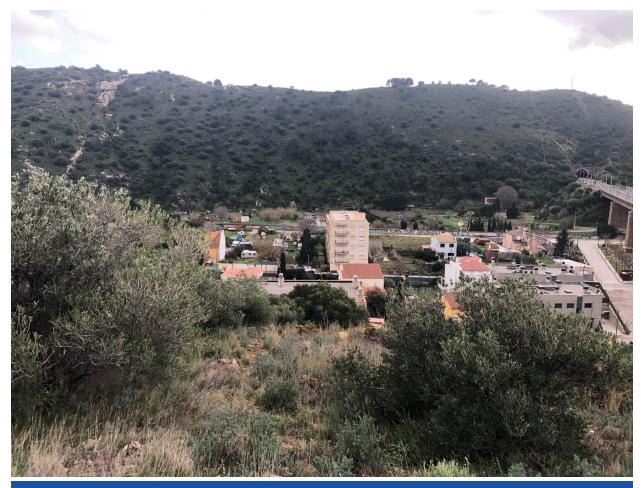

plot with good views.

90.000 €

Land of 460 m2 to build a detached house, in a completely finished urbanization. Great views and south orientation.

**Transaction:** Sale **Category:** Plot

Work category: New construction Municipality: Alt Empordà

**Land:** 460 m<sup>2</sup>

e-mail: colera@administracionsgirona.cat

## PARCELA CATASTRAL

Localización

CL LA JANETA 12 COLERA (GIRONA)

Superficie gráfica

460 m<sup>2</sup>