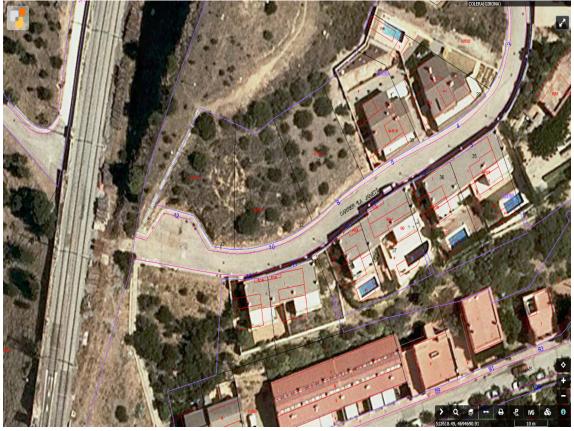

## PARCELA CATASTRAL

Localización

CL LA JANETA 12 COLERA (GIRONA)

Superficie gráfica

460 m<sup>2</sup>