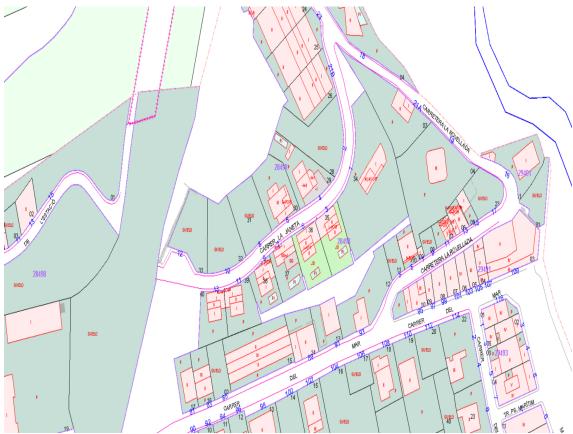

plot with good views.

90.000 €

Land of 460 m2 to build a detached house, in a completely finished urbanization. Great views and south orientation.

**Transaction:** Sale **Category:** Plot

Work category: New construction Municipality: Alt Empordà

**Land:** 460 m<sup>2</sup>

e-mail: colera@administracionsgirona.cat

## PARCELA CATASTRAL

Localización

CL LA JANETA 12 COLERA (GIRONA)

Superficie gráfica

460 m<sup>2</sup>