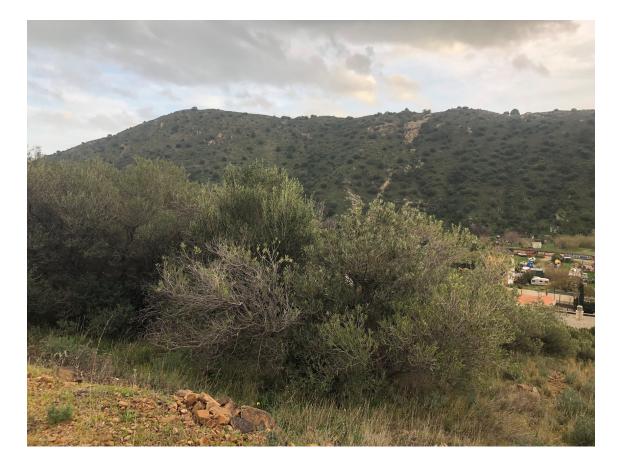

plot with good views.

90.000 €

Land of 460 m2 to build a detached house, in a completely finished urbanization. Great views and south orientation.

**Transaction:** Sale **Category:** Plot

Work category: New construction Municipality: Alt Empordà

**Land:** 460 m<sup>2</sup>

e-mail: colera@administracionsgirona.cat

## PARCELA CATASTRAL

Localización

CL LA JANETA 12 COLERA (GIRONA)

Superficie gráfica

460 m<sup>2</sup>