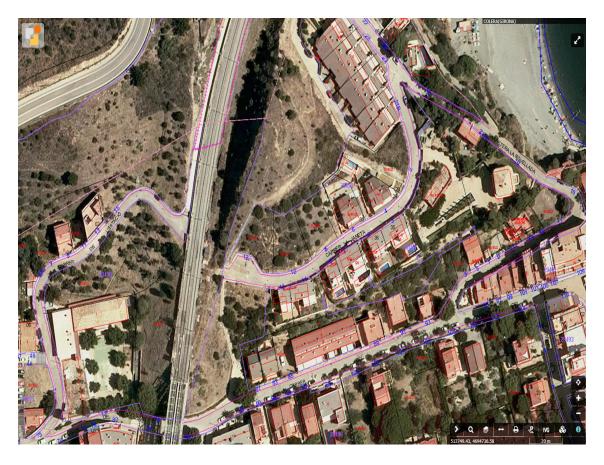

## PARCELA CATASTRAL

Localización

CL LA JANETA 12 COLERA (GIRONA)

Superficie gráfica

460 m<sup>2</sup>